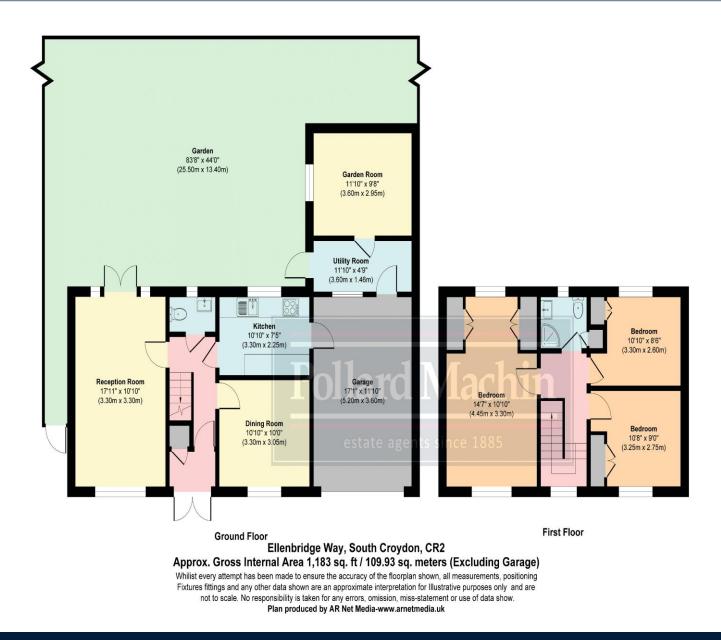

#### Accommodation

The property briefly comprises; Entrance hall with downstairs cloakroom, living room with french doors to garden, dining room, modern kitchen overlooking garden, integral garage, utility room and garden room. Upstairs features three double bedrooms with fitted wardrobes and family shower room. The good size rear garden is mainly laid to lawn with shrub and plant borders, several patio areas and summer house to the rear. The front provides parking for two vehicles in addition to the garage with a lawn area to the side.