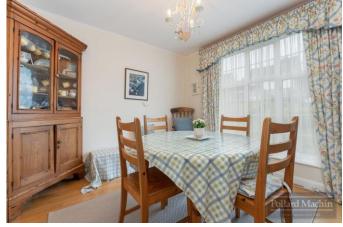

#### Accommodation

The property briefly comprises; Entrance hall with downstairs cloakroom, living room with french doors to garden, dining room, modern kitchen overlooking garden, integral garage, utility room and garden room. Upstairs features three double bedrooms with fitted wardrobes and family shower room. The good size rear garden is mainly laid to lawn with shrub and plant borders, several patio areas and summer house to the rear. The front provides parking for two vehicles in addition to the garage with a lawn area to the side.