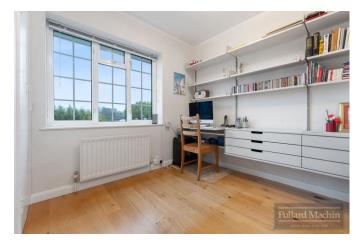

#### Accommodation

The property briefly comprises; Entrance hall with downstairs cloakroom, living room with french doors to garden, dining room, modern kitchen overlooking garden, integral garage, utility room and garden room. Upstairs features three double bedrooms with fitted wardrobes and family shower room. The good size rear garden is mainly laid to lawn with shrub and plant borders, several patio areas and summer house to the rear. The front provides parking for two vehicles in addition to the garage with a lawn area to the side.