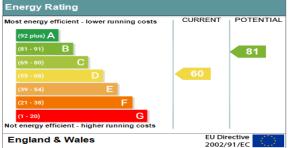

#### Description

A three double bedroom detached house with two reception rooms, 80ft plus garden and integral garage with driveway. Situated on popular Ellenbridge Way within close proximity to Ridgeway school. EPC Rating D. Council Tax Band F.