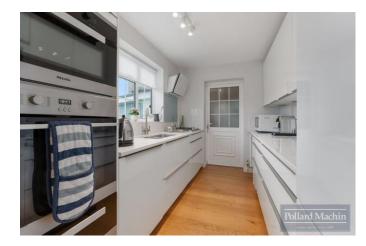

#### Accommodation

The property briefly comprises; Entrance hall with downstairs cloakroom, living room with french doors to garden, dining room, modern kitchen overlooking garden, integral garage, utility room and garden room. Upstairs features three double bedrooms with fitted wardrobes and family shower room. The good size rear garden is mainly laid to lawn with shrub and plant borders, several patio areas and summer house to the rear. The front provides parking for two vehicles in addition to the garage with a lawn area to the side.