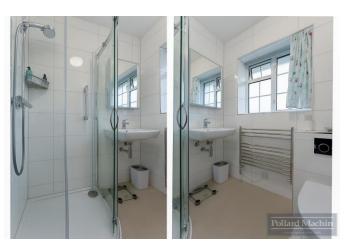

#### Accommodation

The property briefly comprises; Entrance hall with downstairs cloakroom, living room with french doors to garden, dining room, modern kitchen overlooking garden, integral garage, utility room and garden room. Upstairs features three double bedrooms with fitted wardrobes and family shower room. The good size rear garden is mainly laid to lawn with shrub and plant borders, several patio areas and summer house to the rear. The front provides parking for two vehicles in addition to the garage with a lawn area to the side.