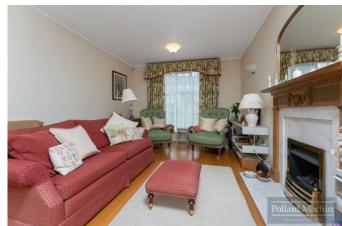

#### Accommodation

The property briefly comprises; Entrance hall with downstairs cloakroom, living room with french doors to garden, dining room, modern kitchen overlooking garden, integral garage, utility room and garden room. Upstairs features three double bedrooms with fitted wardrobes and family shower room. The good size rear garden is mainly laid to lawn with shrub and plant borders, several patio areas and summer house to the rear. The front provides parking for two vehicles in addition to the garage with a lawn area to the side.