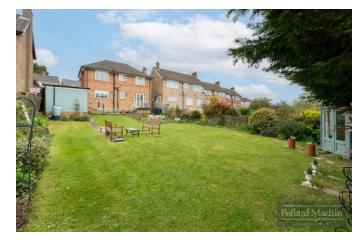

#### Accommodation

The property briefly comprises; Entrance hall with downstairs cloakroom, living room with french doors to garden, dining room, modern kitchen overlooking garden, integral garage, utility room and garden room. Upstairs features three double bedrooms with fitted wardrobes and family shower room. The good size rear garden is mainly laid to lawn with shrub and plant borders, several patio areas and summer house to the rear. The front provides parking for two vehicles in addition to the garage with a lawn area to the side.