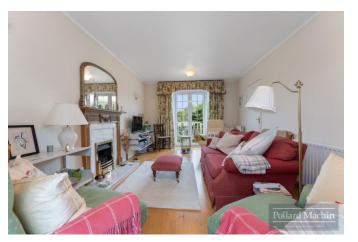

#### Accommodation

The property briefly comprises; Entrance hall with downstairs cloakroom, living room with french doors to garden, dining room, modern kitchen overlooking garden, integral garage, utility room and garden room. Upstairs features three double bedrooms with fitted wardrobes and family shower room. The good size rear garden is mainly laid to lawn with shrub and plant borders, several patio areas and summer house to the rear. The front provides parking for two vehicles in addition to the garage with a lawn area to the side.