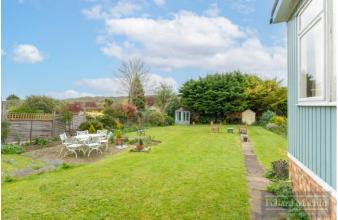

#### Accommodation

The property briefly comprises; Entrance hall with downstairs cloakroom, living room with french doors to garden, dining room, modern kitchen overlooking garden, integral garage, utility room and garden room. Upstairs features three double bedrooms with fitted wardrobes and family shower room. The good size rear garden is mainly laid to lawn with shrub and plant borders, several patio areas and summer house to the rear. The front provides parking for two vehicles in addition to the garage with a lawn area to the side.